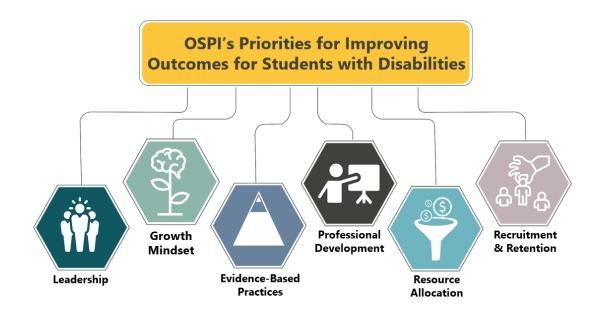

IC INSTRUCTION** 

## SUPPORTING FAMILIES ACROSS ALL LEARNING MODELS

Live Q&A Webinar with OSPI Special Education

## WEDNESDAY, FEBRUARY 24, 2021 6:30-7:30 PM

REGISTER FOR THE LIVE Q&A WEBINAR

OSPI Special Education is hosting a live Question and Answer (Q&A) Webinar to support families of students with disabilities. This meeting will be held online at 6:30 pm on February 24, 2021.

The OSPI Special Education team will answer questions and problem solve with families who are supporting students with disabilities across all learning models: Distance, Hybrid, and In-Person.

We will answer questions live during the webinar. You can also submit your questions during registration to be sure they get answered during the webinar. We will have live language interpretation options available.